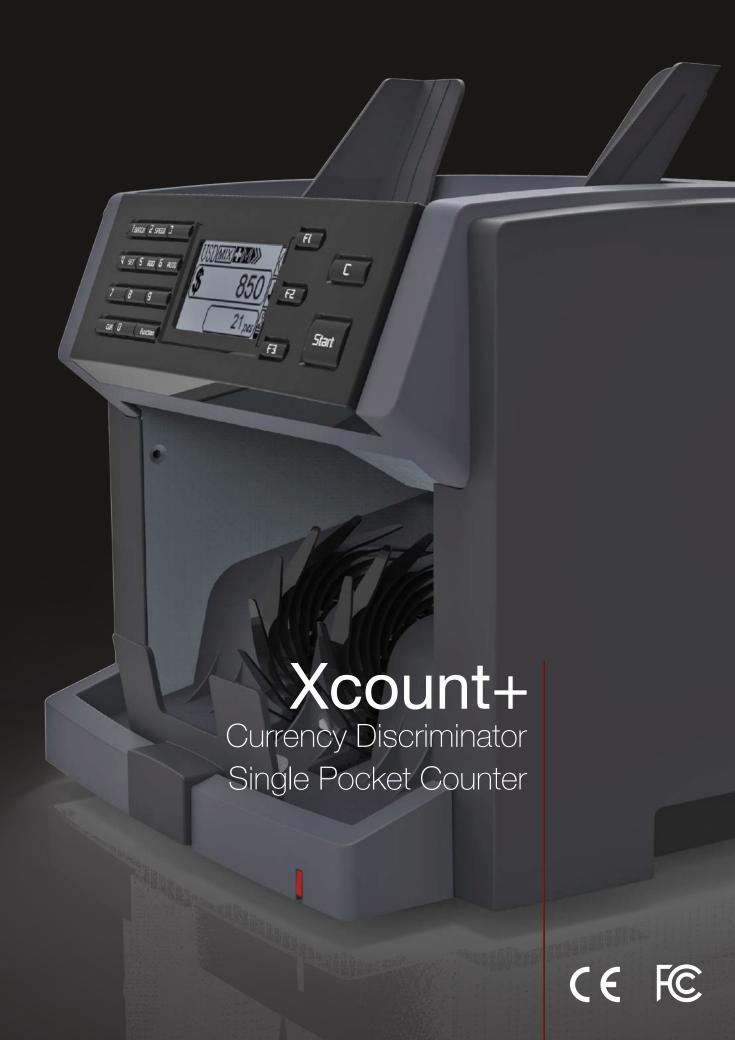

# Engineered to meet satisfaction -

Xcount+ is a compact, single pocket currency discriminator which delivers intelligent and exceptional performance in its class. Xcount+ ensures all users' cash processing quality in terms of efficiency and accuracy.

Xcount+ is implemented with advance designed multidetection technology along with key electronics and mechanics to provide high acceptance rate of genuine notes and accuracy in the detection of counterfeit detection

### Superb User Experience

Unique clamshell bill-path provides quick and easy jam removal.

Thru graphic user-interface, display and physical buttons offer an intuitive way for machine operation.

Dual USD software to select from relaxed version to more strict version in terms of recognition rate and suspect detection performance.

Unique hand-held design provides more flexibility of machine movement and portability.

Various I/O Ports for PC connectivity and SD card for guick new software loading when released.

Printed on March, 2018