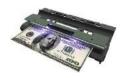

# Engineered to meet satisfaction -

Xcount+ is a compact, single pocket currency discriminator which delivers intelligent and exceptional performance in its class. Xcount+ ensures all users' cash processing quality in terms of efficiency and accuracy.

Xcount+ is implemented with advance designed multidetection technology along with key electronics and mechanics to provide high acceptance rate of genuine notes and accuracy in the detection of counterfeit detection